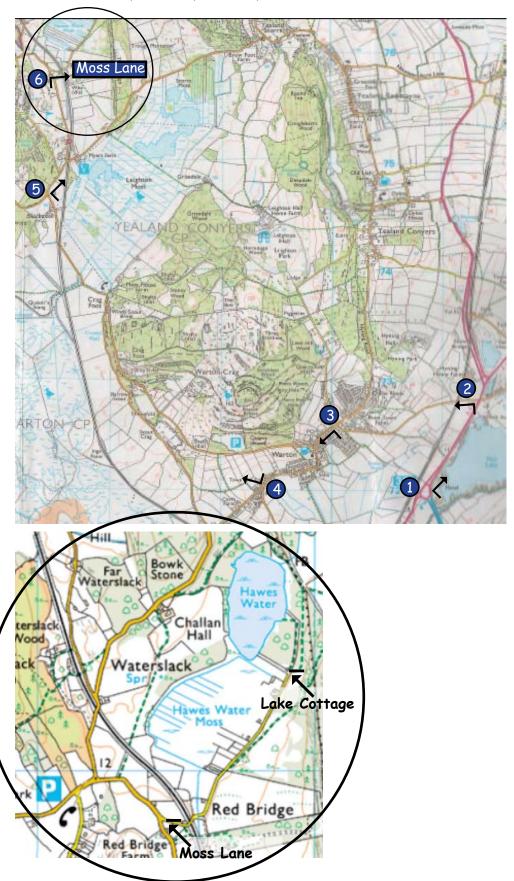

## Directions - From M6, J35

Turn left off motorway slip road onto M601 motorway extension (dual carriageway) to roundabout at end  $oldsymbol{0}$ .

Turn right, (Carnforth is left). After 800 yds (just before the next roundabout), turn left for Warton 2. 1/2 mile to T-junction 3. Turn left through Warton village to very wide road turning on your right 4. Take this road. Follow, passing a sharp right hand bend and continue for approx. 2 miles (over a level crossing) until you come to a T-junction 5. Turn right, passing Silverdale golf club and railway station and after 1/2 mile on the right is Moss Lane 3 - just after a right hand bend at Red Bridge Cottage. (if you come to a road signposted Silverdale on your left, you've gone too far!) Follow Moss Lane to the very end and Lake Cottage is the first of the two adjoining cottages.

Sat Nav: Moss Lane, Silverdale, Carnforth, Lancashire LA5 OSS